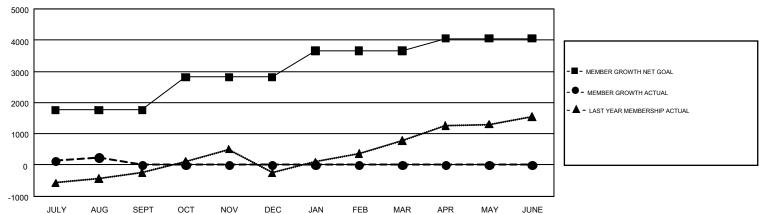

## GOALS AND ACTUAL MEMBERS CUMULATIVE

|                   |     |                               | 1                               |                 |        |
|-------------------|-----|-------------------------------|---------------------------------|-----------------|--------|
| DROPPED CLUBS: 5  |     | 210 CLUBS OF 1,080 ADDED 1 OR | GENDER DISTRIBUTION             |                 |        |
|                   |     | MORE NEW MEMBERS              | MALE                            | 25,872 (77.05%) |        |
|                   |     |                               | FEMALE                          | 7,705 (22.95%)  |        |
| DROPPED MEMBERS   |     |                               |                                 |                 |        |
| DECEASED          | 24  | CLICK HERE FOR CUMULATIVE     | TOTAL FAMILY UNIT MEMBERS       |                 | 10,405 |
| CLUB CANCELLED 56 |     | MEMBERSHIP DATA               |                                 |                 |        |
| OTHER             | 641 |                               | FAMILY MEMBERS PAYING HALF DUES |                 | 5,556  |
| TOTAL             | 721 |                               |                                 |                 |        |

## GMT Constitutional Area 6, Group E

GMT: VASUDEV VALAWALKAR

REPORT DOES NOT INCLUDE CLUBS IN UNDISTRICTED AREAS.

| Clubs         |               |             |               | Members               |                           |                         |                                                    |  |
|---------------|---------------|-------------|---------------|-----------------------|---------------------------|-------------------------|----------------------------------------------------|--|
|               | RESULTS FO    | R 2018-2019 |               | RESULTS FOR 2018-2019 |                           |                         |                                                    |  |
| QUARTER       | NEW CLUB GOAL | NEW CLUBS   | DROPPED CLUBS | QUARTER               | MEMBER GROWTH NET<br>GOAL | MEMBER GROWTH<br>ACTUAL | DROPPED<br>MEMBERS ACTUAL<br>(including transfers) |  |
| JULY/AUG/SEPT | 40            | 15          | 5             | JULY/AUG/SEPT         | 1,761                     | 1,082                   | 721                                                |  |
| OCT/NOV/DEC   | 20            | 0           | 0             | OCT/NOV/DEC           | 1,058                     | 0                       | 0                                                  |  |
| JAN/FEB/MAR   | 15            | 0           | 0             | JAN/FEB/MAR           | 844                       | 0                       | 0                                                  |  |
| APR/MAY/JUNE  | 13            | 0           | 0             | APR/MAY/JUNE          | 392                       | 0                       | 0                                                  |  |