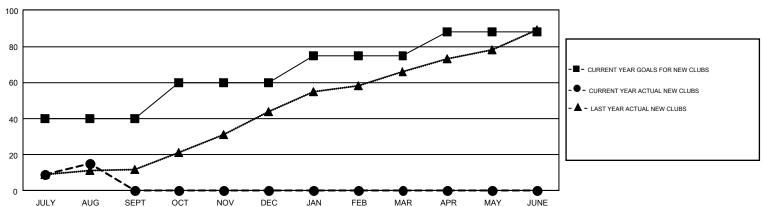

## GOALS AND ACTUAL NEW CLUBS CUMULATIVE

## GMT Constitutional Area 6, Group E

GMT: VASUDEV VALAWALKAR

REPORT DOES NOT INCLUDE CLUBS IN UNDISTRICTED AREAS.

| Clubs         |               |             |               | Members               |                           |                         |                                                    |  |
|---------------|---------------|-------------|---------------|-----------------------|---------------------------|-------------------------|----------------------------------------------------|--|
|               | RESULTS FO    | R 2018-2019 |               | RESULTS FOR 2018-2019 |                           |                         |                                                    |  |
| QUARTER       | NEW CLUB GOAL | NEW CLUBS   | DROPPED CLUBS | QUARTER               | MEMBER GROWTH NET<br>GOAL | MEMBER GROWTH<br>ACTUAL | DROPPED<br>MEMBERS ACTUAL<br>(including transfers) |  |
| JULY/AUG/SEPT | 40            | 15          | 5             | JULY/AUG/SEPT         | 1,761                     | 1,082                   | 721                                                |  |
| OCT/NOV/DEC   | 20            | 0           | 0             | OCT/NOV/DEC           | 1,058                     | 0                       | 0                                                  |  |
| JAN/FEB/MAR   | 15            | 0           | 0             | JAN/FEB/MAR           | 844                       | 0                       | 0                                                  |  |
| APR/MAY/JUNE  | 13            | 0           | 0             | APR/MAY/JUNE          | 392                       | 0                       | 0                                                  |  |